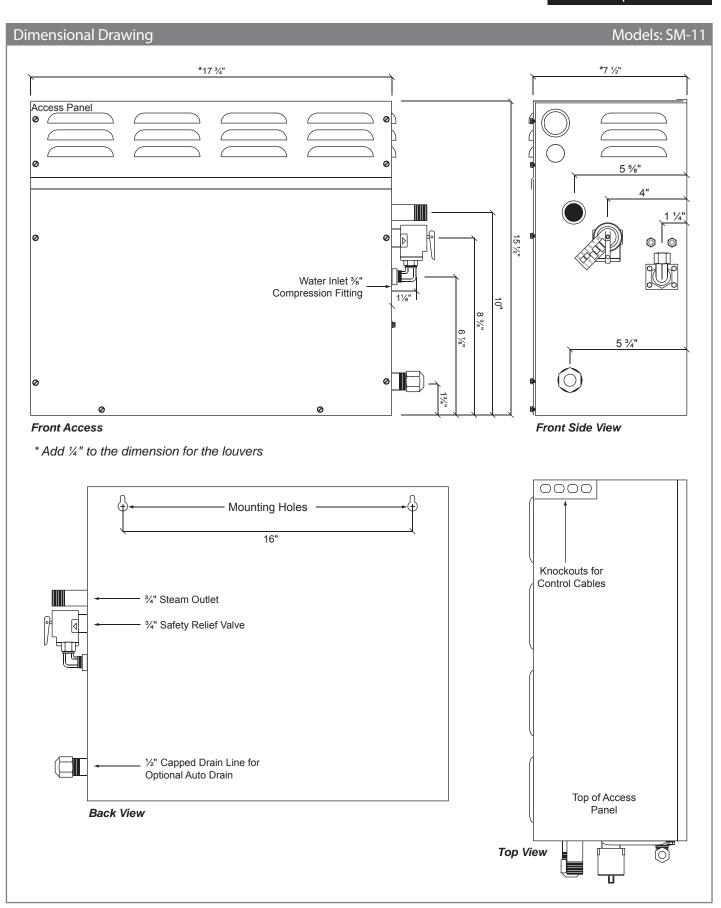

## **Codes/Standards**

UL 499

UL/CUL Listed

City of LA - Approved

City of New York - M.E.A Approved

State of Mass. Approved

| Steam Generator Specification Chart |                              |              |                        |                                              |                      |                         |
|-------------------------------------|------------------------------|--------------|------------------------|----------------------------------------------|----------------------|-------------------------|
| Model<br>Number                     | Product<br>Number            | KW<br>Rating | *Max. Cu. Ft.<br>Range | Volts/Phase/<br>Max. Amps                    | Line<br>Fuse         | Dimensions<br>L x W x H |
| SM-11                               | 1100<br>1101<br>1102<br>1103 | 11           | 500                    | 240/1/46<br>208/1/53<br>240/3/27<br>208/3/31 | 60<br>70<br>40<br>40 | 17¾" x 7½" x 15½"       |

### **Product Information**

Water Supply - 3/8" Compression Fitting, 120 PSI Max

Steam Line - 3/4" Brass BPT male thread

Pressure Relief Valve - 3/4" NPT female thread

Drain Line - Capped 1/2" Brass NPT male thread.

## **Rough-in Notes**

Access: 28" W x 18" D x 22" H (35" W with Auto Drain)

East Coast Office: 25 E. Union Ave., East Rutherford, NJ 07073 • Tel: 800-577-6478 • Fax: 201-933-0746

West Coast Office: Tel: 800-355-6478 • Fax: 661-940-1617